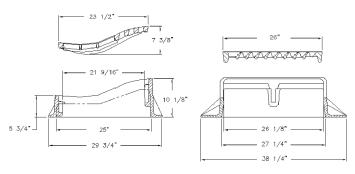

## 7495 CATCH BASIN CURB INLET

Heavy duty
With Type M1 right hand grate
(M2 left hand)
Approximate 250 sq. in open a

Approximate 250 sq. in. open area "DUMP NO WASTE!" lettering and fish image

Options Safety bar — 5235 Round flange frame