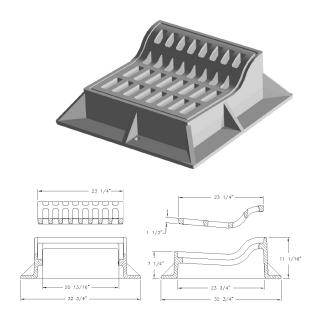

## 7490 CATCH BASIN CURB INLET

Heavy duty With Type M3 grate Approximate 230 sq. in. open area "DUMP NO WASTE!" lettering and fish image

Type M1 Grate

Approx. 220 sq. in. open area "DUMP NO WASTE!" lettering and fish image

## 7495 CATCH BASIN CURB INLET

Heavy duty
With Type M1 right hand grate
(M2 left hand)
Approximate 250 sq. in open a

Approximate 250 sq. in. open area "DUMP NO WASTE!" lettering and fish image

Options Safety bar — 5235 Round flange frame