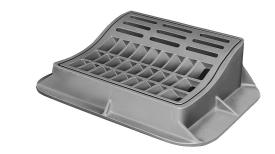

## 7495 CATCH BASIN CURB INLET

Heavy duty
With Type M1 right hand grate
(M2 left hand)
Approximate 250 sq. in open a

Approximate 250 sq. in. open area "DUMP NO WASTE!" lettering and fish image

Options Safety bar — 5235 Round flange frame